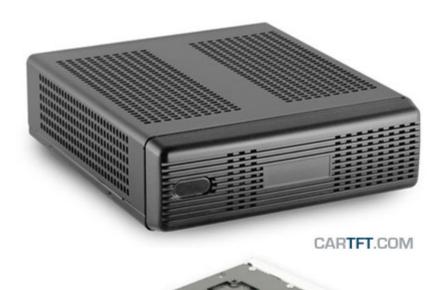

# Zero noise, small footprint and low power

The M350 is Industry's smallest universal enclosure (192 x 210 x 62mm , 2.5L) capable of housing mini-ITX boards ranging from tiny Atoms to fully featured desktop or mobile CPUs. The M30 permits fanless operation (natural air convection via hundreds of tiny holes) for TDP < 10 watts and CPU-only fan for TDP < 65watts.

### **Smart Power Button:**

The M350 power button can be disabled by means of removing a jumper, thus preventing accidental ON/OFF actions. An additional jumper activates an "always ON after power loss' automatic pulse generator that will startup your motherbaord every time power is applied, regardless of BIOS setting!