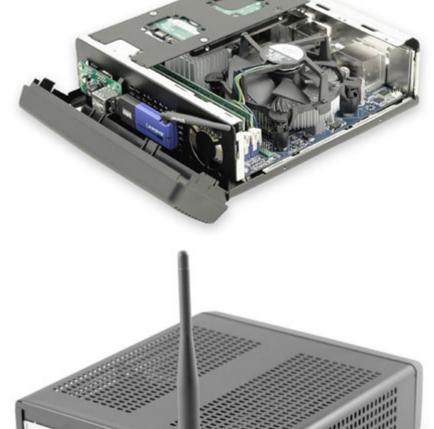

Equipped with hidden (but not shielded) USB docking station for WIFI / 3G / Bluetooth or simply USB flash booting, the M350 is the only enclosure that provides such innovative USB, radio friendly, expansion methods. For internal miniPCI cards or modules, and high gain SMA antenna option is provided on the back of the case.

### Pushing mini-ITX to a new level of miniaturization:

- An optional I/O bracket + PCi riser permits mounting of standard PCI card on top of the Intel D945GSEJT motherboard allowing customers to pack more I/O in a very small footprint (2.5L), a feature not available in any other mini-ITX enclosure.