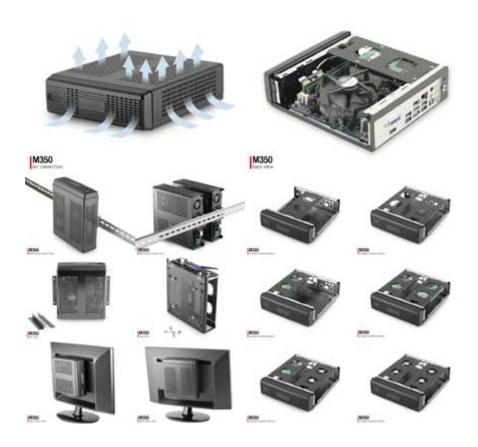

## **Multiple Mounting Options:**

The M350 enclosure features multiple mounting options, making it ideal for industrial applications.

#### Mounting options include:

- Vesa mounting (attach in the back of a monitor)
- DIN-RAIL mounting (vertical and horizontal)
- Wall mount brackets
- Rubber feet

## NOTES:

- Additional fans can be installed on the hard drive mounting brackets or in the front of the enclosure.
- Original Intel heatsink/fan fits into the enclosure! (Core2Duo fits. For i3/i5/i7 you need a low-profile heatsink/fan)
- The enclosure is designed for beeing used with M3-ATX or PicoPSUs.

## Scope of supply:

- M350 ITX enclosure (with 1x HDD bracket)